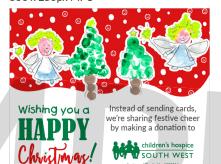

600 x 450px ecard and social media sharing image - will scale for Facebook, Twitter and Linkedin timelines as well as preview at full size (1200 x 900px)

Wishing you a Christmas

Instead of sending cards, we're sharing festive cheer by making a donation to