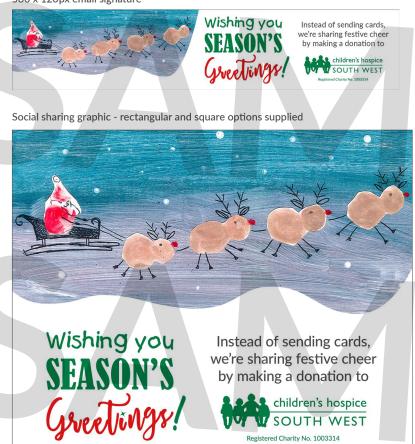

## Christmas e-greetings

The below samples are labelled with their size and intended use; however as they all carry the same message there is a flexibility in where and how they are used.

www.chsw.org.uk/xmasatwork

580 x 120px email signature

120 x 600px Skyscraper

Wishing you SEASON'S Greetings!

children's hospice

W SOUTH WEST

cards, we're

300 x 250px MPU

180 x 150px email signature

468 x 60px full banner

Instead of sending cards, we're making a donation to

children's hospice
SOUTH WEST

Facebook page banner graphic

Making the most of short and precious lives across the South West www.chsw.org.uk