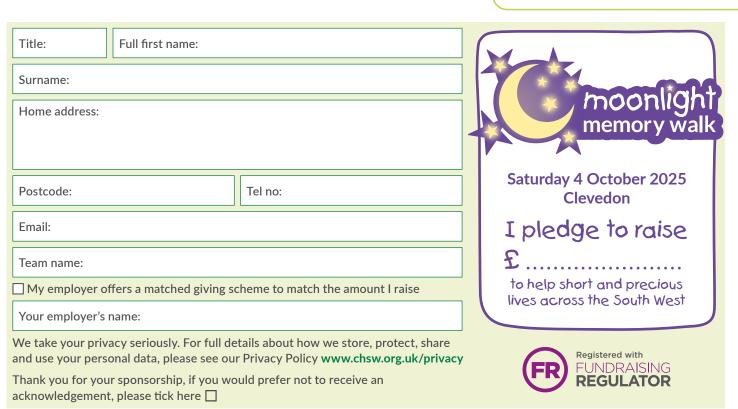

# Please sponsor me



### Full name + home address + postcode + 🗸 = Gift Aid

giftaid it

If I have ticked the box headed 'Gift Aid' I confirm that I am a UK Income or Capital Gains taxpayer. I have read this statement and want Children's Hospice South West to reclaim tax on the donations detailed below, given on the date shown. I understand that if I pay less Income Tax/or Capital Gains tax in the current tax year than the amount of Gift Aid claimed on all of my donations it is my responsibility to pay any difference. I understand that the charity will reclaim 25p of tax on every £1 that I have given.

children's hospice

SOUTH WEST

| <b>Full Name</b><br>(First name and surname) | Home Address<br>Not your work address (this is essential for Gift Aid) | Postcode | £s<br>Pledged | £s<br>Received | Date<br>Giv