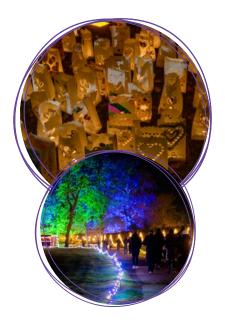

A special feature is the Moonlight Memory Walk dedication page where you, your family and your friends, can add your loved one's name, photo and a personal message.

On the evening of the walk there will be a very special Memory Ceremony where we celebrate and remember the lives of those no longer with us. Lights will guide your way and there will be live music along the trail with spaces to pause and remember.

Join our Moonlight Memory Walk Devon 2025 Facebook event to join other fundraisers and avoid missing out on anything extra happening during the evening!